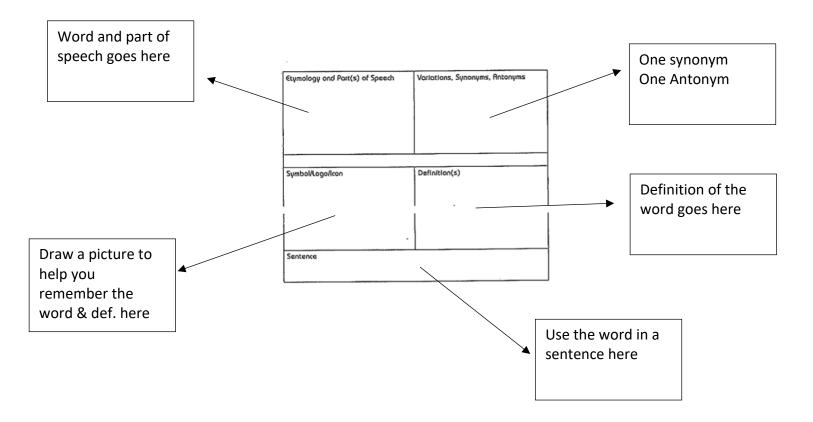

## 10C Vocabulary Workshop Directions.

English 10- You'll receive ten words every two weeks. You'll be assessed over the words on Fridays, bi-weekly. This will take place via Microsoft Teams. You'll log on, I will ask you some questions regarding the terms. You'll receive your vocabulary score then and there. Now, to prepare for the vocabulary quizzes, you need to fill out the vocabulary squares. There is a template on my teacher website under the 'Vocabulary' tab. You can make as many copies as you'd like using the template. These will be due by 3PM on the day of the assessment. You'll need to print them out or use a stylus pen and send me pictures of your work either way.